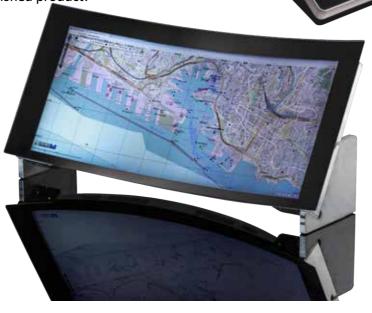

## Industrial keyboards

We offer you innovative solutions for touch panel with application specific design with possibility of integration of additional customized operating elements e.g. keys with or without back lighted symbols. Embedded in a high quality and rugged housing made of stainless steel or plastic it