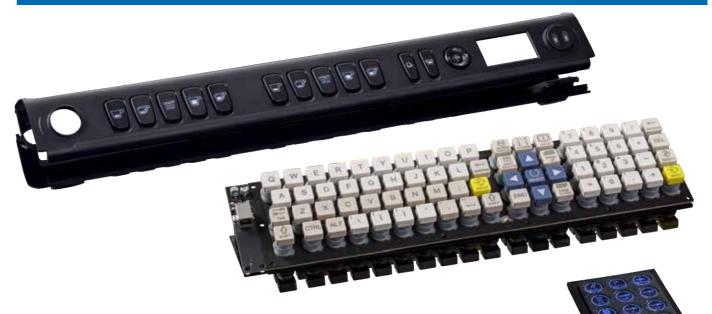

Further very important parts in our product range are design and assembly of standard and customized full travel keyboards, silicone keyboards and membrane keypads with individual surfaces and coatings.

## **Customized HMI**

Our in-house engineering grants full service for realisation of your specific data input system.

Manufacturing facility in Germany and our partner Printec - H.T. in Taiwan/China and Zytronic Displays Ltd. in Great Britain guarantee competitiveness and highest flexibility.