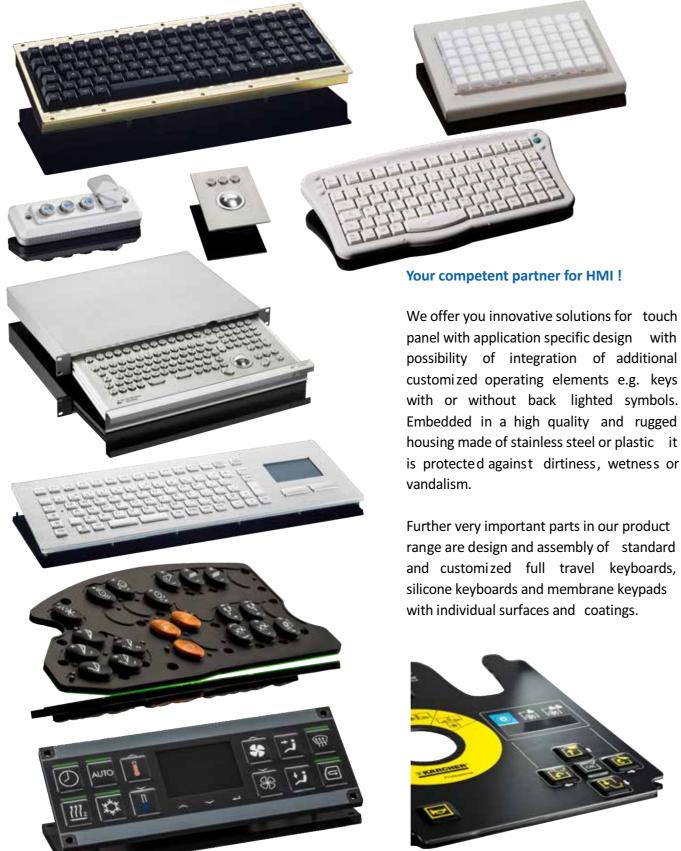

## **Experts in data input**

- Industrial full travel keyboards
- Membrane keyboards
- Silicone rubber keypads
- Touch panels
- Customized HMI

## Industrial keyboards

We offer you innovative solutions for touch panel with application specific design with possibility of integration of additional customized operating elements e.g. keys with or without back lighted symbols. Embedded in a high quality and rugged housing made of stainless steel or plastic it

Further very important parts in our product range are design and assembly of standard and customized full travel keyboards, silicone keyboards and membrane keypads with individual surfaces and coatings.