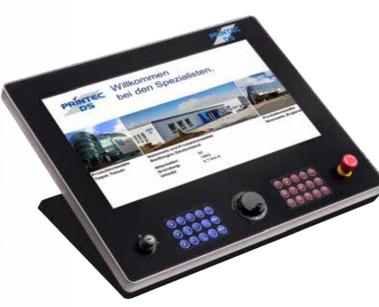

## Industrial keyboards

We offer you innovative solutions for touch panel with application specific design with possibility of integration of additional customized operating elements e.g. keys with or without back lighted symbols. Embedded in a high quality and rugged housing made of stainless steel or plastic it

Further very important parts in our product range are design and assembly of standard and customized full travel keyboards, silicone keyboards and membrane keypads with individual surfaces and coatings.