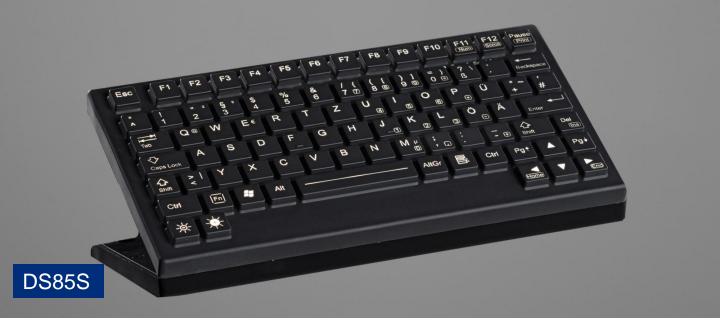

## **Features**

- Predestined for industrial, military and maritime applications in the harshest environments
- Set the brightness of the white backlight with two integrated keys
- Carbon contact technology
- High operating comfort on the smallest area
- Silicone rubber keypad with metal backplate
- Key symbols are done by laser etching black coated, white lettering, UV coated, abrasion resistant
- Common country layouts available
- LED indicators for displaying the set operating modes
- USB interface
- Desktop housing (with mounting bolts on request)

## **Mechanical Data**

- Dimensions of 238 x 127 x 16 mm
- Weight of 714g
- 1,5 mm travel keys with tactile feel
- Operation force 6,0 N
- 85 keys in very compact layout
- Grid size: 15,5mm
- Durability > 1 million ops.
- Storage temperature -40°C +80°C
- Operation temperature -30°C +60°C
- Protection IP68