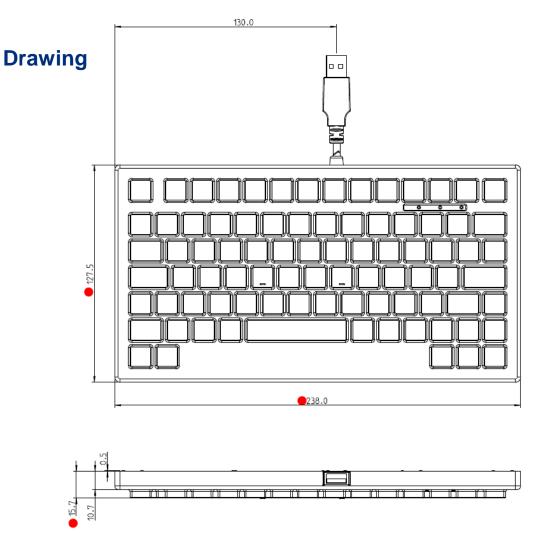

## **Mechanical Data**

- Dimensions of 238 x 127 x 16 mm
- Weight of 714g
- 1,5 mm travel keys with tactile feel
- Operation force 6,0 N
- 85 keys in very compact layout
- Grid size: 15,5mm
- Durability > 1 million ops.
- Storage temperature -40°C +80°C
- Operation temperature -30°C +60°C
- Protection IP68