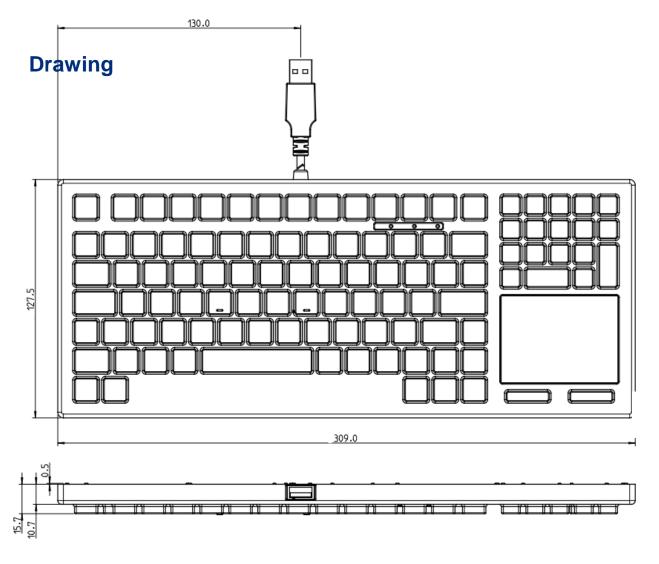

## **Mechanical Data**

- Dimensions of 309 x 127 x 16 mm
- 1,5 mm travel keys with tactile feel
- Operation force 6,0 N
- 105 keys in very compact layout
- Grid size: 15,5mm
- Durability > 1 million ops.
- Storage temperature -40°C +80°C
- Operation temperature -30°C +60°C
- Protection IP68