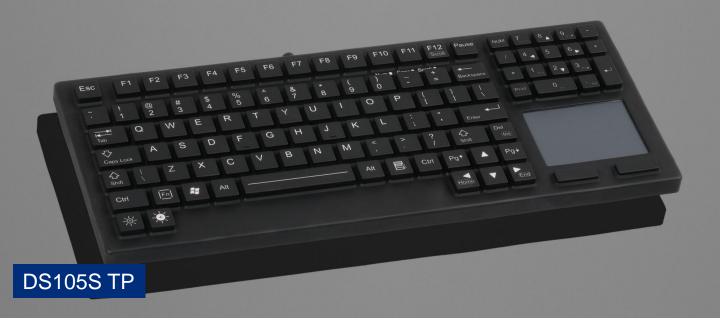

## **Features**

- Predestined for industrial, military and maritime applications in the harshest environments
- Set the brightness of the white backlight with two integrated keys
- Carbon contact technology
- High operating comfort
- Full range of functions on the smallest area, thanks to 105 keys and integrated touchpad
- Silicone rubber keypad with metal backplate
- Key symbols are done by laser etching black coated, white lettering, UV coated, abrasion resistant
- Common country layouts available
- LED indicators for displaying the set operating modes
- USB interface
- Desktop housing (with mounting bolts on request)

## **Mechanical Data**

- Dimensions of 309 x 127 x 16 mm
- 1,5 mm travel keys with tactile feel
- Operation force 6,0 N
- 105 keys in very compact layout
- Grid size: 15,5mm
- Durability > 1 million ops.
- Storage temperature -40°C +80°C
- Operation temperature -30°C +60°C
- Protection IP68