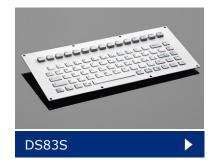

## **Features**

- Predestined for industrial, military and maritime applications in the harshest environments
- Set the brightness of the white backlight with two integrated keys
- Carbon contact technology
- High operating comfort
- Full range of functions on the smallest area, thanks to 105 keys and integrated touchpad
- Silicone rubber keypad with metal backplate
- Key symbols are done by laser etching black coated, white lettering, UV coated, abrasion resistant
- Common country layouts available
- LED indicators for displaying the set operating modes
- USB interface
- Desktop housing (with mounting bolts on request)

## **Mechanical Data**

- Dimensions of 309 x 127 x 16 mm
- 1,5 mm travel keys with tactile feel
- Operation force 6,0 N
- 105 keys in very compact layout
- Grid size: 15,5mm
- Durability > 1 million ops.
- Storage temperature -40°C +80°C
- Operation temperature -30°C +60°C
- Protection IP68

## **Electrical Data**

- Power supply + 5 V/DC, 20 mA (backlit: 400 mA)
- 2-key rollover
- Autorepeat
- CE Compliant
- RoHS Compliant
- EMC Compliant acc. to DIN EN IEC 61000-6-2 and 61000-6-4